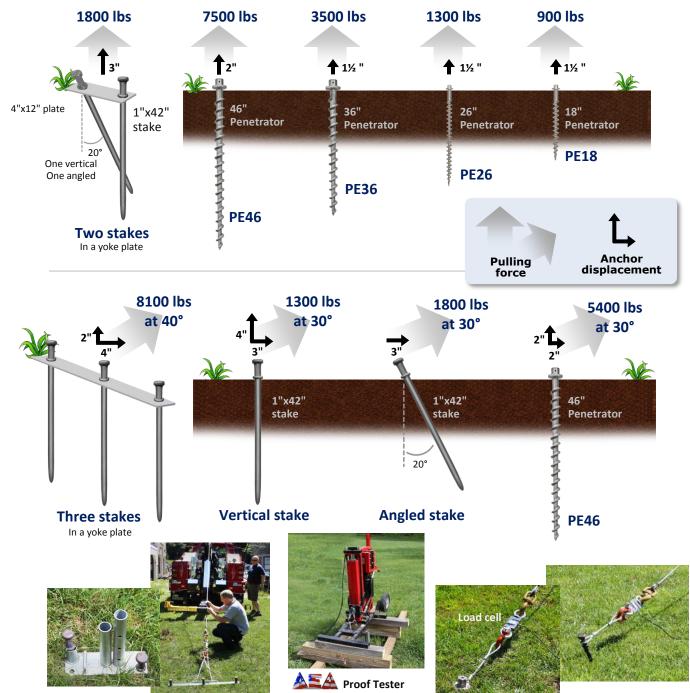

in the dirt™

americanearthanchors.com

ANCHOR APPPLICATIONS

# Tents and Temporary Structures Anchor Strength Test



#### **Anchors Tested**

#### Stake design

42" steel stake (Not our product)



## IN: OUT: Sledge hammer Stake puller

#### Screw design

Aluminum Penetrator
46" 36" 26" 18"



356 alloy aircraft-quality aluminum heat treated to T6 specification (no rust)

#### Lightweight

The **ALUMINUM** advantage: Shipping cost, on-site handling

#### Easy install and remove

Screw in, screw out



IN: Impact wrench

OUT: Impact wrench



Watch "dueling installation" video at aeavideo.com

Test details on the back







American Earth Anchors info@americanea.com americanearthanchors.com





### **Tents and Temporary Structures**

# **Anchor Strength Test**

#### **Test Results**