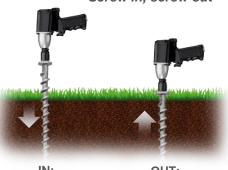

#### Screw design

Aluminum Penetrator
46" 36" 26" 18"

356 alloy aircraft-quality aluminum heat treated to T6 specification (no rust)

#### Easy install and remove

Screw in, screw out

IN: Impact wrench

OUT: Impact wrench

Watch "dueling installation" video at aeavideo.com

Test details on the back

American Earth Anchors info@americanea.com americanearthanchors.com