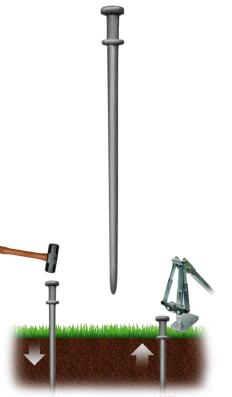

#### Stake design

42" steel stake (Not our product)

## IN: OUT: Sledge hammer Stake puller