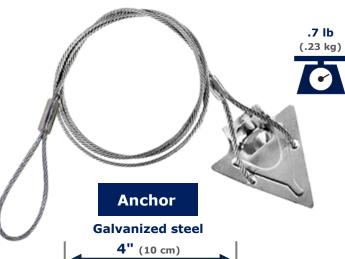

## 4" steel arrowhead with 4' cable and anti-theft loop

#### Cable

**Galvanized steel** aircraft cable

THE SHEET Diameter: 3/16" (4.8 mm)

Length: 4' (1.2 m)

**Breaking strength:** 4,200 lb (18.7 kN)

Available in stainless steel as special order