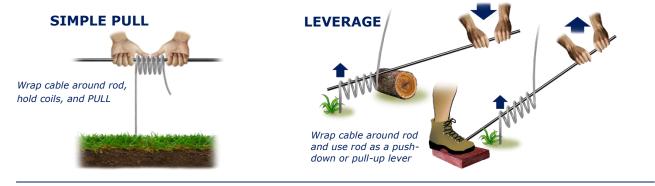

### Locking the anchor

During locking, anchor will pull up as it turns, settles, and locks.

Depending on soil type, this can typically be 1-4 inches (3-10 cm).