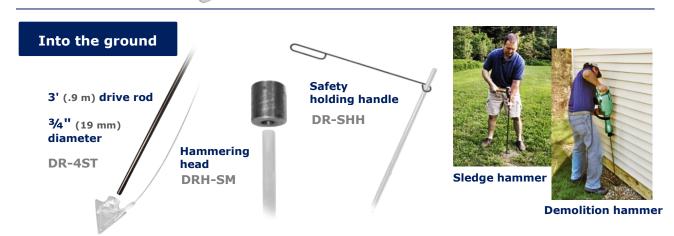

### Through asphalt

One method: Jackhammer with chisel

American Earth Anchors info@americanea.com americanearthanchors.com

Contact us for CUSTOM WORK
Size, length, shape, material,
prototypes, cable assemblies