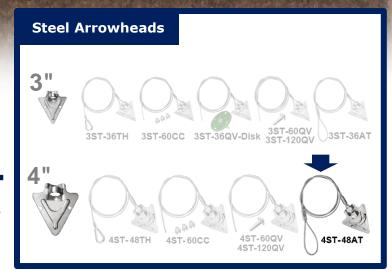

# **American Earth Anchors**

The best screw you will have in the dirt ™

americanearthanchors.com

**QUICK REFERENCE** 

**4ST-48AT** | Specifications

## 4" steel arrowhead with 4' cable and anti-theft loop