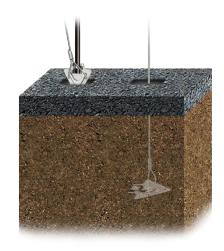

## 4" steel arrowhead with 4' cable and anti-theft loop

### Locking the anchor

During locking, anchor will pull up as it turns, settles, and locks.

Depending on soil type, this can typically be 1-4 inches (3-10 cm).