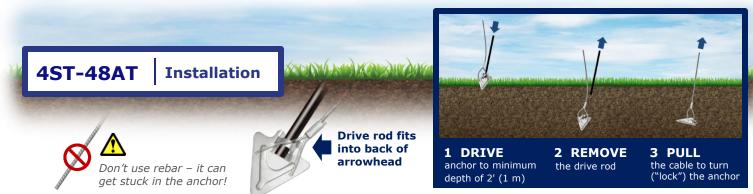

### Locking the anchor

During locking, anchor will pull up as it turns, settles, and locks.

Depending on soil type, this can typically be 1-4 inches (3-10 cm).