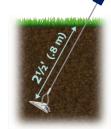

## LOAD CAPACITY

Pullout strength at MINIMUM DEPTH 21/2' (.8 m)

| <b>Soil Class 1</b><br>Hardpan<br>Asphalt | Soil Class 2 Sandy gravel Very dense sand | Soil Class 3 Silty/clayey sand Silty gravel | Soil Class 4 Loose/med dense sands Loose sands Firm clays | Soil Class 4 Loose fine un- compacted sand |
|-------------------------------------------|-------------------------------------------|---------------------------------------------|-----------------------------------------------------------|--------------------------------------------|
| <b>1,100 lb</b><br>15.6 kN                | <b>1,100 lb</b><br>9.79 kN                | <b>1,100 lb</b><br>8.45 kN                  | 600 lb<br>4.00 kN                                         | <b>350 lb</b> 2.11 kN                      |