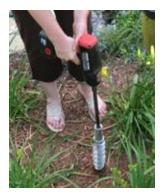

| 600 lb                                      | <b>350 lb</b>                                             | <b>200 lb</b>                              |
| 11.1 kN                                   | 7.56 kN                                         | 2.67 kN                                     | 1.56 kN                                                   | 0.89 kN                                    |

Soil classification per ASTM D-2487/2488



American Earth Anchors info@americanea.com

americanearthanchors.com

Contact us for CUSTOM WORK
Size, length, shape, material,
prototypes, cable assemblies



© 2020 American Earth Anchors QR-PE14-Hex-STD Jun 2020

# Through asphalt Drill PILOT HOLE through asphalt 1½" (4 cm) diameter hole Asphalt Soil

### **Installation methods**



**Impact wrench**