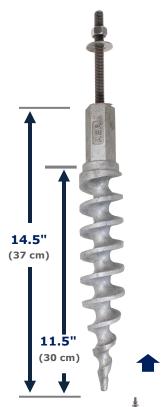

# 14" Penetrator™

with stud/nut/washer

- Aircraft-quality cast aluminum 356 alloy
- Heat-treated to T6 specification
- Install with 13/8" socket
- Removable

2.04 lbs (.9 kg)

Threaded steel stud (½"-13) with nut and washer

Socket Size 1<sup>3/8"</sup>
(35 mm)

Neck diameter 1.5" (36 mm)

Tapped hole
Depth: 1.5" (26 mm)
Thread: ½"-13

For stud, bolt, hook, eye, or other threaded fitting

Flight diameter 21/4"(58 mm)

6-point socket (instead of 12-point socket) will minimize wear and rounding of hex head for repeated installation/removal