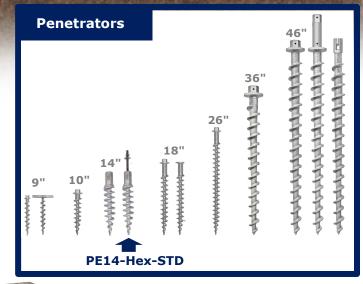

## **American Earth Anchors**

The best screw you will have in the dirt ™

americanearthanchors.com

**QUICK REFERENCE** 

PE14-Hex-STD | Specifications

# 14" Penetrator™

with stud/nut/washer

- Aircraft-quality cast aluminum 356 alloy
- Heat-treated to T6 specification
- Install with 13/8" socket
- Removable

2.04 lbs (.9 kg)

Threaded steel stud (½"-13) with nut and washer