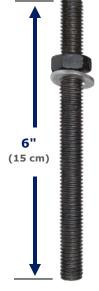

# 14" Penetrator™

with stud/nut/washer

- Aircraft-quality cast aluminum 356 alloy
- Heat-treated to T6 specification
- Install with 13/8" socket
- Removable

2.04 lbs (.9 kg)

Threaded steel stud (½"-13) with nut and washer

Socket Size 1<sup>3/8"</sup>
(35 mm)

Neck diameter 1.5" (36 mm)

Tapped hole
Depth: 1.5" (26 mm)
Thread: ½"-13

For stud, bolt, hook, eye, or other threaded fitting

Flight diameter 21/4"(58 mm)

6-point socket (instead of 12-point socket) will minimize wear and rounding of hex head for repeated installation/removal