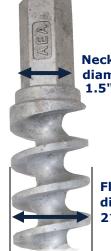

Socket Size 1<sup>3/8"</sup>
(35 mm)

Neck diameter 1.5" (36 mm)

Tapped hole
Depth: 1.5" (26 mm)
Thread: ½"-13

For stud, bolt, hook, eye, or other threaded fitting

Flight diameter 21/4"(58 mm)

6-point socket (instead of 12-point socket) will minimize wear and rounding of hex head for repeated installation/removal