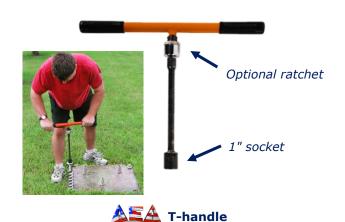

#### Socket size

1" (26 mm)

6-point socket (instead of 12-point socket) will minimize wear and rounding of hex head for repeated installation/removal

#### **Installation methods**

**Impact wrench** 