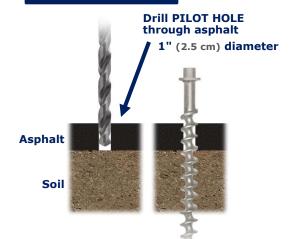

---------------------------------------------|-------------------------------------------|-------------------------------------------|---------------------------------------------|-----------------------------------------------------------|--------------------------------------------|
| Mary 22 de la constante de la | 2,500 lb<br>11.1 kN                       | <b>1,700 lb</b> 7.56 kN                   | 600 lb<br>2.67 kN                           | 350 lb<br>1.56 kN                                         | <b>200 lb</b><br>0.89 kN                   |

Soil classification per ASTM D-2487/2488



**18"** (46 cm)

American Earth Anchors info@americanea.com americanearthanchors.com

Contact us for CUSTOM WORK
Size, length, shape, material,
prototypes, cable assemblies



## Through asphalt



## Through metal plate



#### **Installation methods**



**Impact wrench**