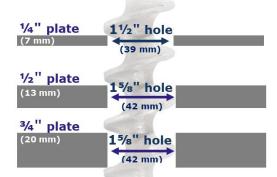

-------------------|-------------------------------------------|-------------------------------------------|---------------------------------------------|-----------------------------------------------------------|--------------------------------------------|
| Mary 22 de la constante de la | 2,500 lb<br>11.1 kN                       | <b>1,700 lb</b> 7.56 kN                   | 600 lb<br>2.67 kN                           | 350 lb<br>1.56 kN                                         | <b>200 lb</b><br>0.89 kN                   |

Soil classification per ASTM D-2487/2488



**18"** (46 cm)

American Earth Anchors info@americanea.com americanearthanchors.com

Contact us for CUSTOM WORK
Size, length, shape, material,
prototypes, cable assemblies



## Through asphalt



## Through metal plate



#### **Installation methods**



**Impact wrench**