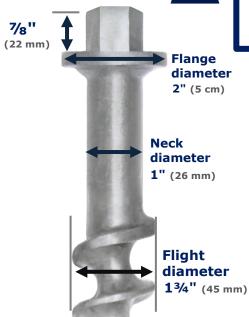

# **18" Penetrator™** with hex head

- - Aircraft-quality cast aluminum 356 alloy
  - Heat-treated to T6 specification
  - Install with 1" or 26 mm socket
  - Removable
  - National Stock Number (NSN) 4030-01-528-5749

#### Socket size

1" (26 mm)

6-point socket (instead of 12-point socket) will minimize wear and rounding of hex head for repeated installation/removal