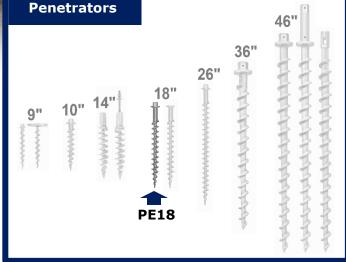

# **American Earth Anchors**

The best screw you will have in the dirt ™

americanearthanchors.com

**QUICK REFERENCE** 

**PE18** 

**Specifications** 

Soil classification per ASTM D-2487/2488

**18"** (46 cm)

American Earth Anchors info@americanea.com americanearthanchors.com

Contact us for CUSTOM WORK
Size, length, shape, material,
prototypes, cable assemblies