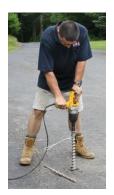

------------------------------|-------------------------------------------|---------------------------------------------|-----------------------------------------------------------|--------------------------------------------|
| Mary 22 de la constante de la | 2,500 lb<br>11.1 kN                       | <b>1,700 lb</b> 7.56 kN                   | 600 lb<br>2.67 kN                           | 350 lb<br>1.56 kN                                         | <b>200 lb</b><br>0.89 kN                   |

Soil classification per ASTM D-2487/2488



**18"** (46 cm)

American Earth Anchors info@americanea.com americanearthanchors.com

Contact us for CUSTOM WORK
Size, length, shape, material,
prototypes, cable assemblies



## Through asphalt



## Through metal plate



#### **Installation methods**



**Impact wrench**