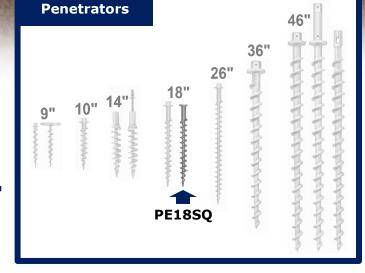

# 18" Penetrator™

with square-drive (flat) head

- Aircraft-quality cast aluminum 356 alloy
- Heat-treated to T6 specification
- Install with 1/2" square drive
- Removable

1.3 lb (.6 kg)

**18"** (46 cm)