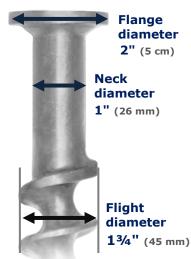

# 18" Penetrator™

with square-drive (flat) head

- Aircraft-quality cast aluminum 356 alloy
- Heat-treated to T6 specification
- Install with 1/2" square drive
- Removable

1.3 lb (.6 kg)