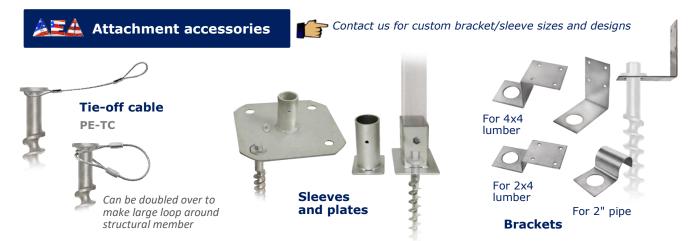

| 350 lb                                                    | <b>200 lb</b>                              |
| 11.1 kN                                   | 7.56 kN                                   | 2.67 kN                                     | 1.56 kN                                                   | 0.89 kN                                    |

Soil classification per ASTM D-2487/2488



American Earth Anchors info@americanea.com americanearthanchors.com

Contact us for CUSTOM WORK Size, length, shape, material, prototypes, cable assemblies



2018 American Earth Anchors 2R-PF18-SO Mar 2018

**18"** (46 cm)

# Through asphalt Drill PILOT HOLE through asphalt 1" (2.5 cm) diameter hole Asphalt Soil

### Through metal plate



### **Installation methods**



**Impact wrench** 







American Earth Anchors info@americanea.com americanearthanchors.com

**Contact us for CUSTOM WORK**Size, length, shape, material, prototypes, cable assemblies