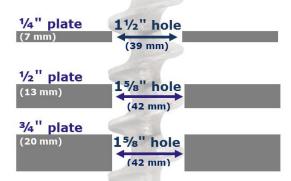

| 600 lb                                      | 350 lb                                                    | <b>200 lb</b>                              |
| 11.1 kN                                   | 7.56 kN                                   | 2.67 kN                                     | 1.56 kN                                                   | 0.89 kN                                    |

Soil classification per ASTM D-2487/2488



American Earth Anchors info@americanea.com americanearthanchors.com

Contact us for CUSTOM WORK Size, length, shape, material, prototypes, cable assemblies



2018 American Earth Anchors 2R-PF18-SO Mar 2018

**18"** (46 cm)

# Through asphalt Drill PILOT HOLE through asphalt 1" (2.5 cm) diameter hole Asphalt Soil

### Through metal plate



### **Installation methods**



**Impact wrench** 







American Earth Anchors info@americanea.com americanearthanchors.com

**Contact us for CUSTOM WORK**Size, length, shape, material, prototypes, cable assemblies