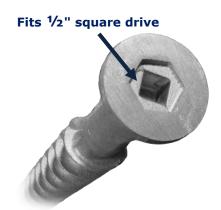

# 18" Penetrator™

with square-drive (flat) head

- Aircraft-quality cast aluminum 356 alloy
- Heat-treated to T6 specification
- Install with 1/2" square drive
- Removable

1.3 lb (.6 kg)