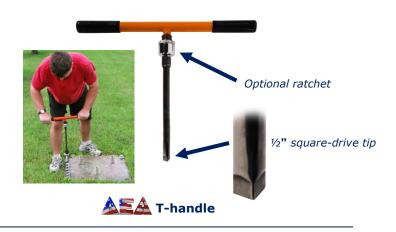

### **Installation methods**

**Impact wrench** 

American Earth Anchors info@americanea.com americanearthanchors.com

**Contact us for CUSTOM WORK**Size, length, shape, material, prototypes, cable assemblies