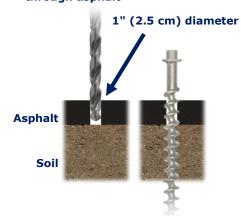

-----------------------------------------|-------------------------------------------|---------------------------------------------|-----------------------------------------------------------|--------------------------------------------|
| <b>4,500 lb</b> 20.0 kN                   | <b>3,100 lb</b> 13.8 kN                   | <b>1,100 lb</b><br>4.89 kN                  | 630 lb<br>2.80 kN                                         | 360 lb<br>1.60 kN                          |

Soil classification per ASTM D-2487/2488



American Earth Anchors info@americanea.com

americanearthanchors.com

Contact us for CUSTOM WORK
Size, length, shape, material,
prototypes, cable assemblies



American Earth Anchors 6 Mar 2018 **26"** (66 cm)

#### Through asphalt

#### **Drill PILOT HOLE** through asphalt



### Through metal plate

Recommended plate thickness and hole diameter for clear passage of PE26's screw:



#### **Installation methods**



**Impact wrench** 









**American Earth Anchors** info@americanea.com

americanearthanchors.com

Contact us for CUSTOM WORK Size, length, shape, material, prototypes, cable assemblies