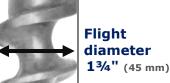

## 26" Penetrator™

- Aircraft-quality cast aluminum 356 alloy
- Heat-treated to T6 specification
- Install with 1" or 26 mm socket

7/8"

(22 mm)

• Removable

**2 lb** (.9 kg)

Flange diameter 2" (5 cm)

9" 10" 14" 18" 26" 18" PE26