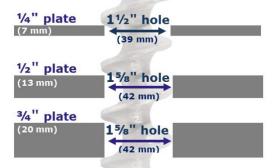

### Through metal plate

Recommended plate thickness and hole diameter for clear passage of PE26's screw: