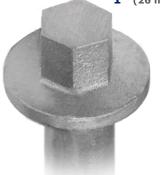

#### **Socket size**

1" (26 mm)

6-point socket (instead of 12-point socket) will minimize wear and rounding of hex head for repeated installation/removal