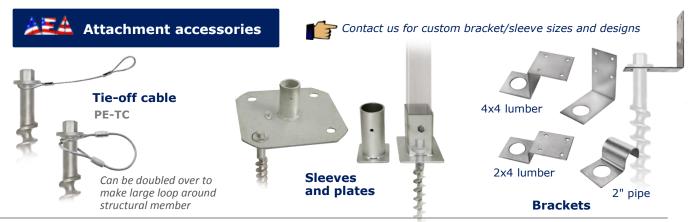

Soil classification per ASTM D-2487/2488

American Earth Anchors info@americanea.com

americanearthanchors.com

Contact us for CUSTOM WORK
Size, length, shape, material,
prototypes, cable assemblies

American Earth Anchors 6 Mar 2018 **26"** (66 cm)