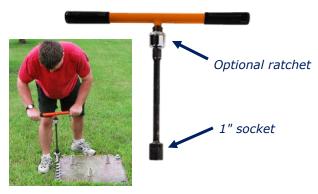

#### **Socket size**

1" (26 mm)

6-point socket (instead of 12-point socket) will minimize wear and rounding of hex head for repeated installation/removal