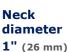

## 26" Penetrator™

- Aircraft-quality cast aluminum 356 alloy
- Heat-treated to T6 specification
- Install with 1" or 26 mm socket

7/8"

(22 mm)

• Removable

**2 lb** (.9 kg)

Flange diameter 2" (5 cm)

9" 10" 14" 18" 26" 18" PE26