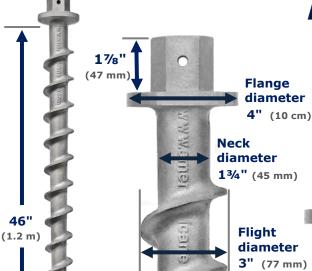

## 46" Penetrator™ with hex head

- Aircraft-quality cast aluminum 356 alloy
- Heat-treated to T6 specification
- Install with 2" or 51 mm socket
- Removable

10.5 lb (4.8 kg)

Hole in 3/8" sleeve (9.5 mm) diameter 1½" (29 mm)

**Clear hole** 3/8" (9.5 mm) For bolt or grounding wire

> 6-point socket (instead of 12-point socket) will minimize wear and rounding of hex head for repeated installation/removal