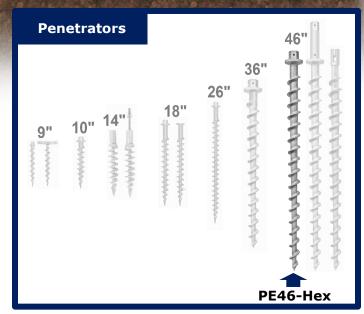

# **American Earth Anchors**

The best screw you will have in the dirt ™

americanearthanchors.com

**QUICK REFERENCE** 

**PE46-Hex** | Specifications