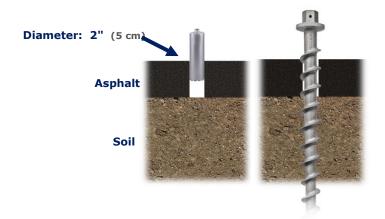

----|
| 14,000 lb                                 | 9,500 lb                                  | 3,300 lb                                    | 2,000 lb                                                  | <b>750 lb</b>                              |
| 62.3 kN                                   | 42.3 kN                                   | 14.7 kN                                     | 8.90 kN                                                   | 3.34 kN                                    |

Soil classification per ASTM D-2487/2488



**American Earth Anchors** info@americanea.com

americanearthanchors.com

**Contact us for CUSTOM WORK** Size, length, shape, material, prototypes, cable assemblies



American Earth Anchors 46-Hex Mar 2018

### Through asphalt

**Drill PILOT HOLE** through asphalt



#### **Installation methods**



Watch the video: Click here or visit aeavideo.com



Power take-off Watch the video: Click here or visit aeavideo.com

(Video shows PE46-Guy)

**Impact wrench** 















**American Earth Anchors** info@americanea.com

americanearthanchors.com

Contact us for CUSTOM WORK Size, length, shape, material, prototypes, cable assemblies