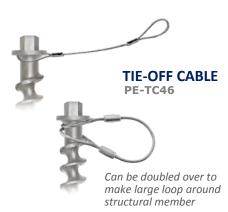

**Clear hole** 3/8" (9.5 mm) For bolt or grounding wire

> 6-point socket (instead of 12-point socket) will minimize wear and rounding of hex head for repeated installation/removal