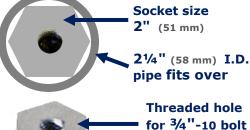

## 46" Penetrator™ with hex head

- Aircraft-quality cast aluminum 356 alloy
- Heat-treated to T6 specification
- Install with 2" or 51 mm socket
- Removable

10.5 lb (4.8 kg)

Hole in 3/8" sleeve (9.5 mm) diameter 1½" (29 mm)

**Clear hole** 3/8" (9.5 mm) For bolt or grounding wire

> 6-point socket (instead of 12-point socket) will minimize wear and rounding of hex head for repeated installation/removal