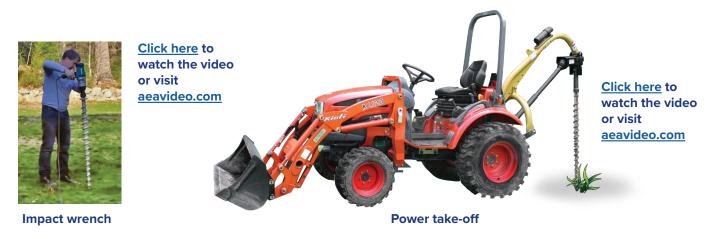

**The World's Most Trusted Ground Anchors** 

## QUICK REFERENCE **PE46-Flat** | 46" PENETRATOR





American Earth Anchors.com info@americanea.com

**Contact us for CUSTOM WORK** Size, length, shape, material, prototypes, cable assemblies

866-520-8511 +1 508-520-8511



## **INSTALLATION METHODS**



## **ATTACHMENT ACCESSORIES**

**Tie-off cable** 

PE46-TC

## We will make custom brackets or sleeves to your specification





For 4" x 4" post (10 cm x 10 cm) For 2" pipe (15 cm)





American Earth Anchors.com info@americanea.com

Can be doubled over to make large loop around structural member

Contact us for CUSTOM WORK Size, length, shape, material, prototypes, cable assemblies

866-520-8511 +1 508-520-8511

PE46-FLAT-QR-220301