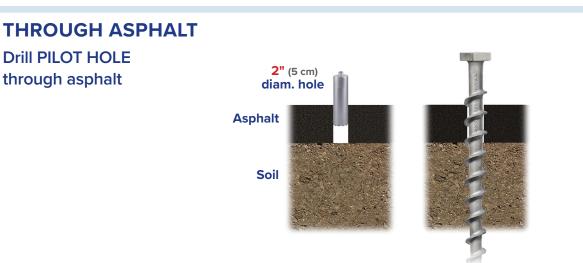

**The World's Most Trusted Ground Anchors** 

## QUICK REFERENCE **PE46-Flat** | 46" PENETRATOR





American Earth Anchors.com info@americanea.com

**Contact us for CUSTOM WORK** Size, length, shape, material, prototypes, cable assemblies

866-520-8511 +1 508-520-8511



## **INSTALLATION METHODS**



## **ATTACHMENT ACCESSORIES**

**Tie-off cable** 

PE46-TC

## We will make custom brackets or sleeves to your specification





For 4" x 4" post (10 cm x 10 cm) For 2" pipe (15 cm)





American Earth Anchors.com info@americanea.com

Can be doubled over to make large loop around structural member

Contact us for CUSTOM WORK Size, length, shape, material, prototypes, cable assemblies

866-520-8511 +1 508-520-8511

PE46-FLAT-QR-220301