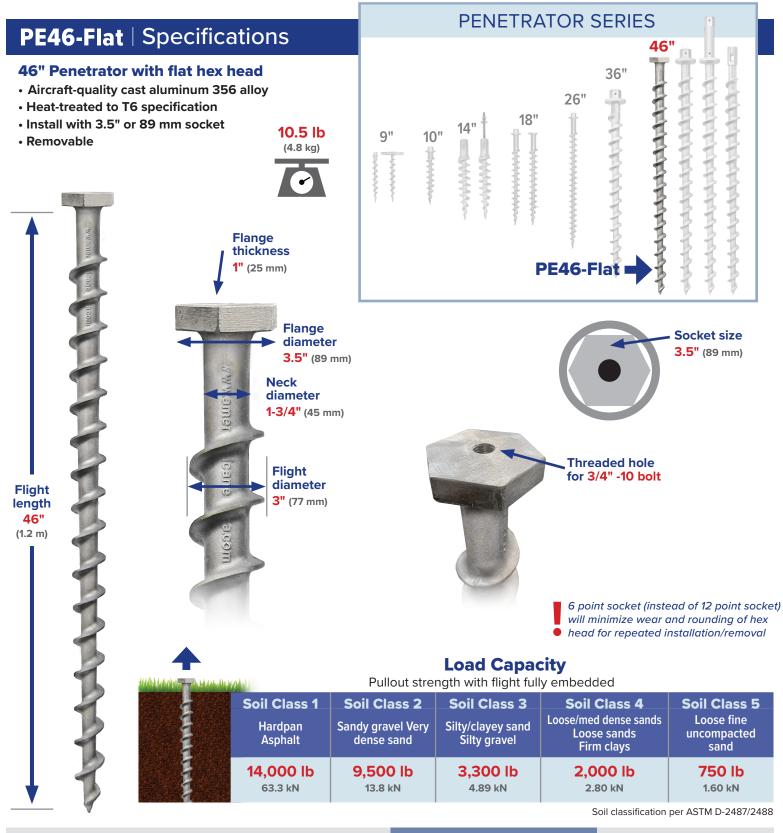

## QUICK REFERENCE **PE46-Flat** | 46" PENETRATOR

American Earth Anchors.com info@americanea.com

**Contact us for CUSTOM WORK** Size, length, shape, material, prototypes, cable assemblies

866-520-8511 +1 508-520-8511